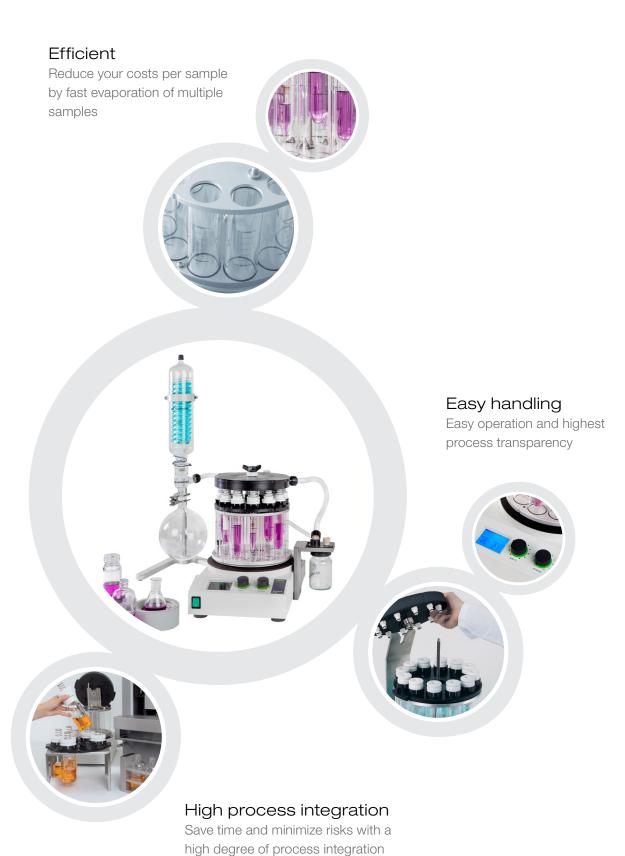

#### Efficient

- · Increase your efficiency by processing up to 12 samples in parallel
- · Increase sample throughput with a fraction collector directly using the Multivapor™
- · Efficient in use for many different solvent volumes and sample sizes

#### Easy handling

- · Intuitive operation with easily adjustable and reproducible parameter settings
- · Full visibility of the samples during the evaporation process
- $\cdot$  Easy sample handling with the sample transfer rack

#### High process integration

- · Optimized sample transfer from BUCHI SpeedExtractor by using the same vessels
- · Use your existing individual glassware with a variety of offered adapters
- · Adaptable to your needs by flexible rack replacement (6 or 12 samples)